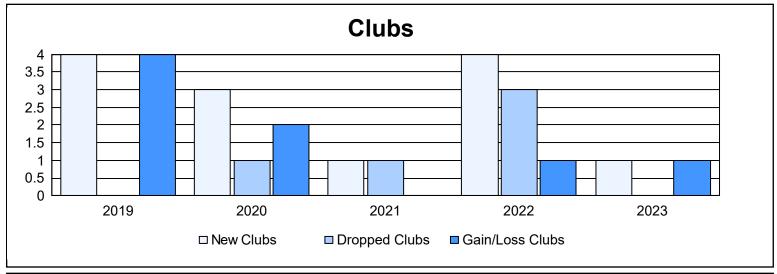

District D 3 As of June 2023 Cumulative

| Year      | New<br>Clubs | Dropped<br>Clubs | Gain/<br>Loss<br>Clubs | New<br>Members | Charter<br>Members | Reinstate<br>Members | Transfer<br>Members | Total<br>Member<br>Added | Total<br>Members<br>Dropped | Gain/<br>Loss<br>Members |
|-----------|--------------|------------------|------------------------|----------------|--------------------|----------------------|---------------------|--------------------------|-----------------------------|--------------------------|
| 2018-2019 | 4            | 0                | 4                      | 112            | 100                | 2                    | 6                   | 220                      | 186                         | 34                       |
| 2019-2020 | 3            | 1                | 2                      | 65             | 93                 | 11                   | 1                   | 170                      | 220                         | -50                      |
| 2020-2021 | 1            | 1                | 0                      | 251            | 44                 | 39                   | 13                  | 347                      | 199                         | 148                      |
| 2021-2022 | 4            | 3                | 1                      | 209            | 116                | 1                    | 3                   | 329                      | 229                         | 100                      |
| 2022-2023 | 1            | 0                | 1                      | 264            | 42                 | 7                    | 3                   | 316                      | 202                         | 114                      |
| Average   | 3            | 1                | 2                      | 180            | 79                 | 12                   | 5                   | 276                      | 207                         | 69                       |